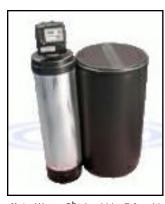

#### TWT-RE-30C

The chrome jacketed system is complete with upgraded valves (chrome jacket is only available on the 30 ppm iron system).

Flow rate: 30 Liters per minute

Maximum Iron Removal Capacity: 30 p.p.m.

Filter Medium: Fine birm Plumbing: 1" and 1" N.P.T. In-Out Back-wash Connection: 3/4" N.P.T. Size: 47" high X 10" diameter

Weight: 90 lbs.

Electrical Supply: 120V 60 Hz 1 Amp or:

240V 50Hz 1 Amp

Note: Water- Ph should be 7.0 or higher for effective use and operation