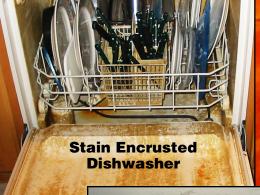

# Effects of iron and manganese in water

When exposed to air, dissolved iron or manganese reacts with oxygen and is converted by oxidation to a colored, solid material that settles out of the water. Iron changes to white, then yellow and finally to a reddish-brown color. Manganese forms a black residue. High concentrations of these sediments cause reddish-brown or black stains on laundry and household fixtures. Another result of iron and manganese in household water is the presence of harmless bacteria in soil, shallow groundwater supplies and some surface water that secrete large amounts of red-brown (iron) or black-

brown (manganese) slime that stain toilet tanks. The Rust-Erase iron filter system is designed to effectively eliminate rust from your water supply economically and thoroughly. No more unsightly rust stains in the toilet, tub and sink., the laundry will be cleaner, too! The Rust-Erase Iron Filter works automatically. Every drop of water coming through the line is filtered to remove rust and other particles. The pre-set timer periodically activates the back-wash mechanism which keeps the filter medium fresh and effective for many years. Media is good for approximately 3 - 5 years or more depending on water conditions.