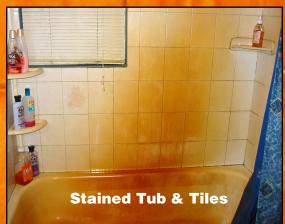

# 品UST占有沿人 IRON FILTRATION SYSTEMS

Take Control Over The Quality Of Your Water, Don't Let this Happen To You!

**Designed to effectively elimi**nate rust and iron from your water supply thoroughly and economically. Rust-Erase is the perfect answer for residential and commercial treatment needs. Remove unsightly rust stains in

> **Stained** Water\_Tank

the toilets, tubs, sinks, and other water fed appliances. Your laundry will be cleaner, too!

The Rust-Erase Iron **Removal System works** automatically. Every drop of water coming through the line is filtered to remove rust and other particles. The pre-set timer periodically activates the