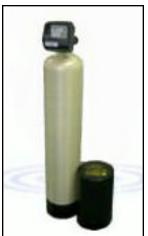

# **Triangular Wave Technologies Rust-Erase Iron Filtration System**

TWT-RE-12
Rust-Erase Iron Filter
Flow rate: 30 Liters per minute

Maximum Iron Removal Capacity: 12 p.p.m.

Filter Medium: Fine birm

er: 240V 50Hz 1 Amp or: 240V 50Hz 1 Amp

Plumbing: 1" and 1" N.P.T. In-Out Back-wash Connection: 3/4" N.P.T. Size: 63" high X 10" diameter )