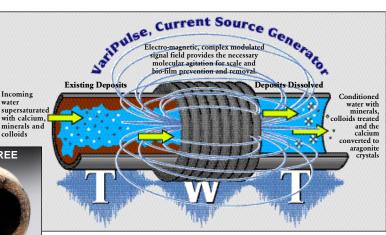

### How the Triangularwave Systems Control Lime Scale, and Biological Deposits.

Scale and biological deposits form when these elements "stick" to the surfaces of tubes/pipes, water tanks, heat exchangers, plumbing fixtures and other water-fed equipment. The Triangularwave Deposit Controller charges the particles in the

water so that they will not stick together or stick to any surfaces.