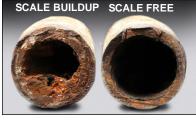

### How the Triangularwave Systems Control Lime Scale, and Biological Deposits.

Scale and biological deposits form when these elements "stick" to the surfaces of tubes/pipes, water tanks, heat exchangers, plumbing fixtures and other water-fed equipment. The Triangularwave Deposit Controller charges the particles in the

water so that they will not stick together or stick to any surfaces.

# Simply Said...

The TWT<sup>®</sup> Deposit Control Technology gives you the total effect of soft water without the negative consequences, and clear up the deposits you already have!

### Advanced Technology Means...

- Reduces onsite service calls
- Prevents scale & slime buildup on tubes/piping and equipment surfaces
- Reduces Corrosion
- Stops Lime Scale Build-Up
- Controls Algae and Bacteria
- Uses no salts or other chemicals
- Reduces Spotting on Ice
- Provide the effects of softened water, neutralizes calcium hardness effects in the water
- Quickly pays for itself and continues saving (energy, water and maintenance)
- Service and MAINTENANCE-FREE!
- Improves efficiency of all water-fed appliances and extends their life cycle
- Descales the entire system over time
- Extends Life of Heating Elements
- Designed for safety: The output is safe to both personnel and equipment. There is **NO ELECTRICAL CONTACT WITH THE PIPE**